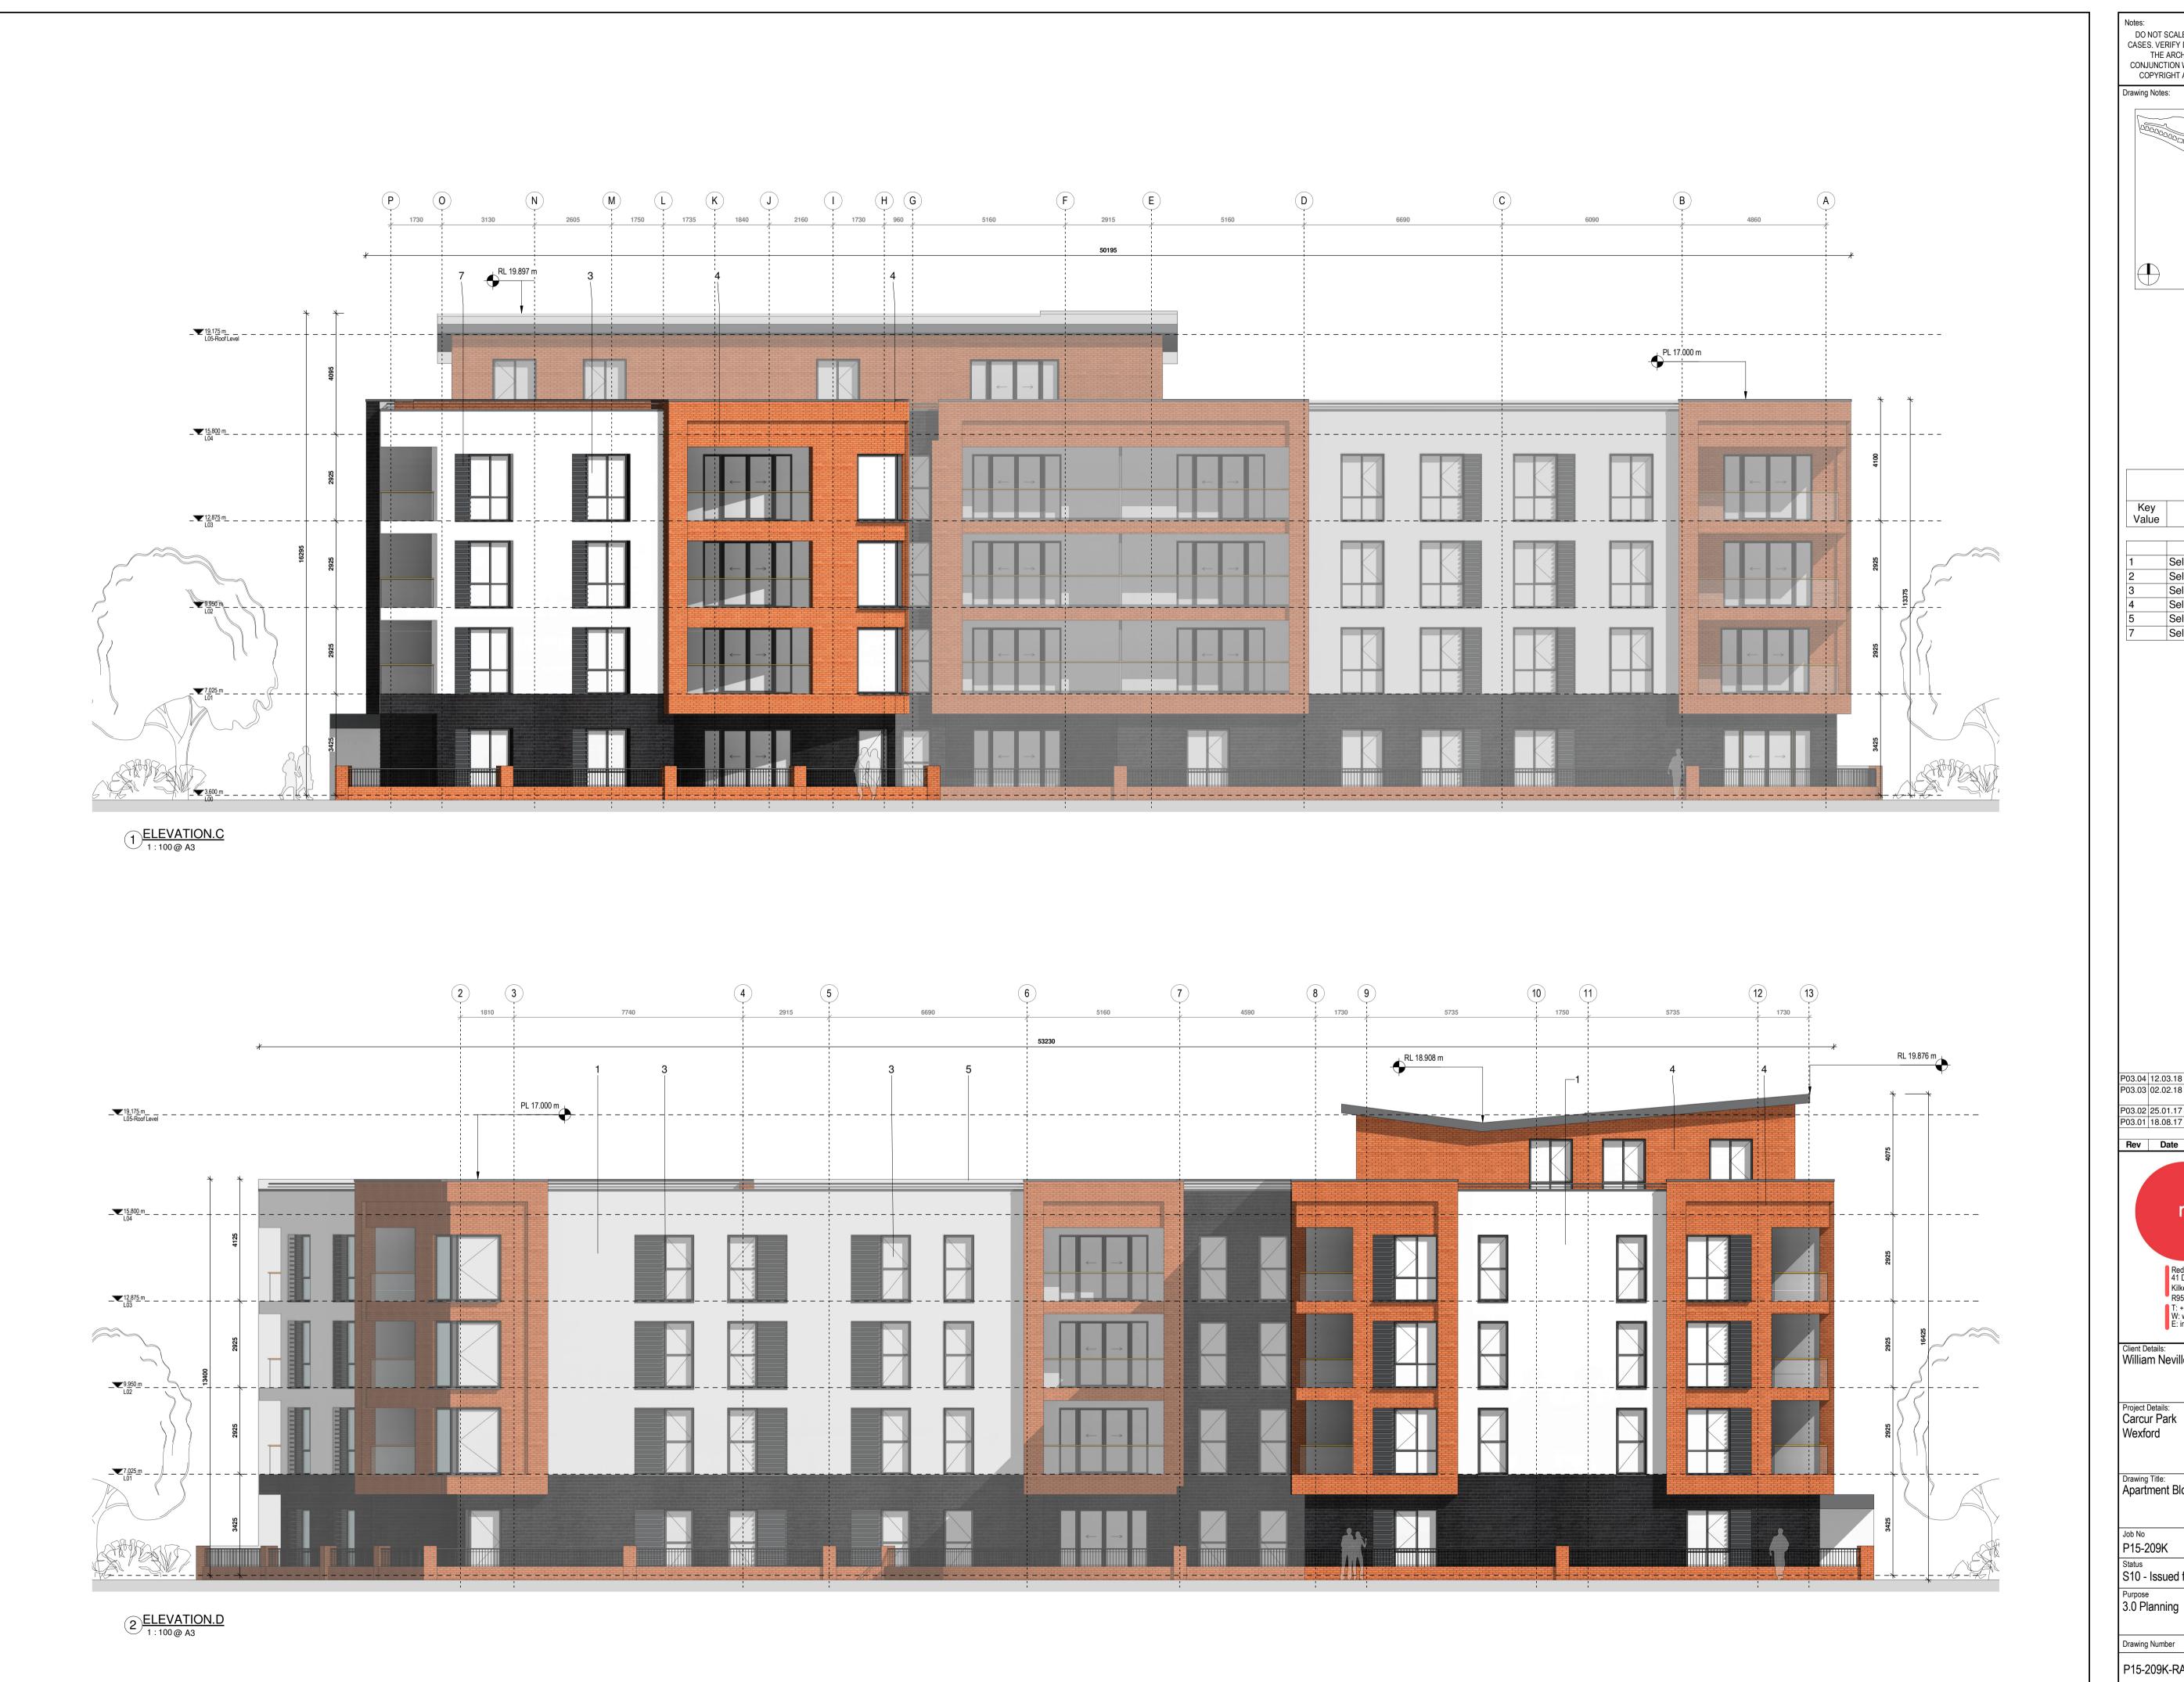

| Keynote Legend                      |                                       |  |  |  |
|-------------------------------------|---------------------------------------|--|--|--|
| Key<br>Value                        | Keynote Text                          |  |  |  |
|                                     | ,                                     |  |  |  |
| 1                                   | Selected Render Finish type 1         |  |  |  |
| 2                                   | Selected Render Finish type 2         |  |  |  |
| 3                                   | Selected Windows & Doors Frame Finish |  |  |  |
| 4                                   | Selected Brickwork                    |  |  |  |
| 5                                   | Selected Railing                      |  |  |  |
| 7 Selected Glazed Balcony / Railing |                                       |  |  |  |

P03.04 12.03.18 BLR Issued to Planning Consultant for Review P03.03 02.02.18 J.Mc Issued to Planning Consultant for Review | | A | | | P03.02 | 25.01.17 | BLR | Issued for Client Review Meeting | P03.01 | 18.08.17 | J.Mc | S10 - Issued for Planning

Rev Date DRN Description

Client Details: William Neville & Sons

Drawing Title:
Apartment Block 1 Elevations Sheet 2

| Job No                              | Date       | Scale@A          | 1        |
|-------------------------------------|------------|------------------|----------|
| P15-209K                            | 05-01-2017 | As indi          | cated    |
| Status<br>S10 - Issued for Planning |            | Drawn By<br>MFG  |          |
| Purpose<br>3.0 Planning             |            | Checked By<br>WH |          |
| Drawing Number                      |            |                  | Revision |

Drawing Number

P15-209K-RAU-01-ZZ-DR-A-32002

P03.04 A1 Landscape